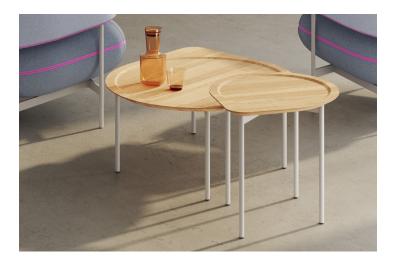

# Posie Tables

A playful side table with a teardrop shape and a recessed top that nests with others for a fun clustered aesthetic. Posie, a name given to a simple array of flowers, can be anything from bold and expressive to stoic and reserved. With the abundance of finish options and the ability to nest and play with multiples, this versatile table collection allows for you to build your own bouquet.