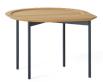

# Posie Tables

A playful side table with a teardrop shape and a recessed top that nests with others for a fun clustered aesthetic. Posie, a name given to a simple array of flowers, can be anything from bold and expressive to stoic and reserved. With the abundance of finish options and the ability to nest and play with multiples, this versatile table collection allows for you to build your own bouquet.

## Posie Table — Small

## HTPZ005

20" 23" 19" W: D: H:

## Posie Table — Medium

24" 27.75" 17" W: D:

HTPZ010

# M Posie Table — Large

## HTPZ015

W: 32" 37.5" 15" D: H: