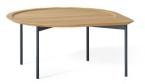

# Posie Tables

A playful side table with a teardrop shape and a recessed top that nests with others for a fun clustered aesthetic. Posie, a name given to a simple array of flowers, can be anything from bold and expressive to stoic and reserved. With the abundance of finish options and the ability to nest and play with multiples, this versatile table collection allows for you to build your own bouquet.

## Posie Table — Small

## HTPZ005

20" 23" 19" W: D: H:

## Posie Table — Medium

24" 27.75" 17" W: D:

HTPZ010

# M Posie Table — Large

## HTPZ015

W: 32" 37.5" 15" D: H: