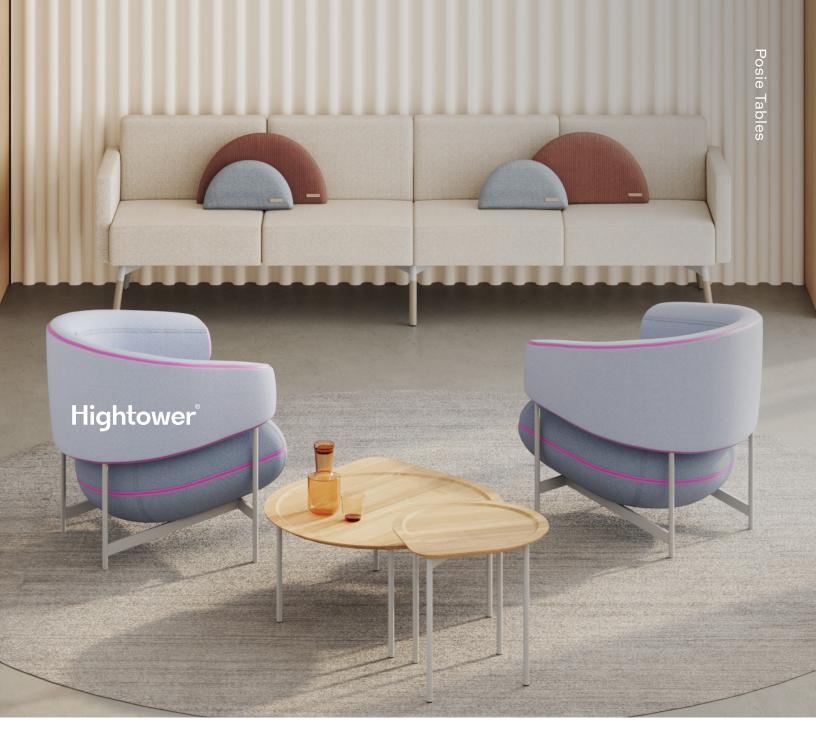

# Posie Tables

A playful side table with a teardrop shape and a recessed top that nests with others for a fun clustered aesthetic. Posie, a name given to a simple array of flowers, can be anything from bold and expressive to stoic and reserved. With the abundance of finish options and the ability to nest and play with multiples, this versatile table collection allows for you to build your own bouquet.