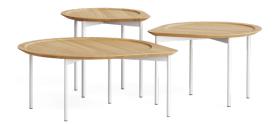

# Posie Tables

A playful side table with a teardrop shape and a recessed top that nests with others for a fun clustered aesthetic. Posie, a name given to a simple array of flowers, can be anything from bold and expressive to stoic and reserved. With the abundance of finish options and the ability to nest and play with multiples, this versatile table collection allows for you to build your own bouquet.