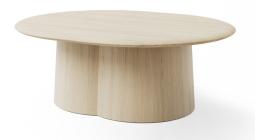

## **Proto Tables**

Reflecting the same design inspiration as the Proto Seating Collection, Proto Tables showcase a sculptural aesthetic with high functionality. Available in Coffee or Side table sizes, and in oval or round shapes, this table series allows for many playful combinations.

## MODELS:

| Proto Round Coffee Table | Proto Oval Coffee Table          | Proto Round Side Table | Proto Oval Side Table            |
|--------------------------|----------------------------------|------------------------|----------------------------------|
| GZ1535                   | GZ1545                           | GZ1635                 | GZ1645                           |
| D: 31.5"<br>H: 13.8"     | W: 38.6"<br>D: 31.5"<br>H: 13.8" | D: 16.5"<br>H: 21.8"   | W: 20.9"<br>D: 16.5"<br>H: 17.7" |
|                          |                                  |                        |                                  |
| EWW911E9                 |                                  |                        |                                  |