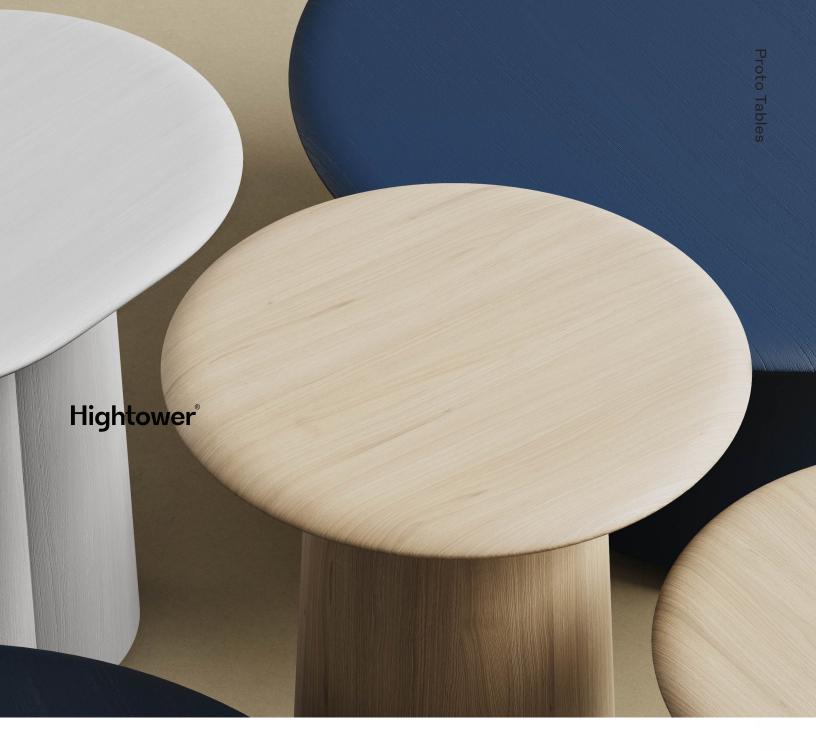

## **Proto Tables**

Reflecting the same design inspiration as the Proto Seating Collection, Proto Tables showcase a sculptural aesthetic with high functionality. Available in Coffee or Side table sizes, and in oval or round shapes, this table series allows for many playful combinations.