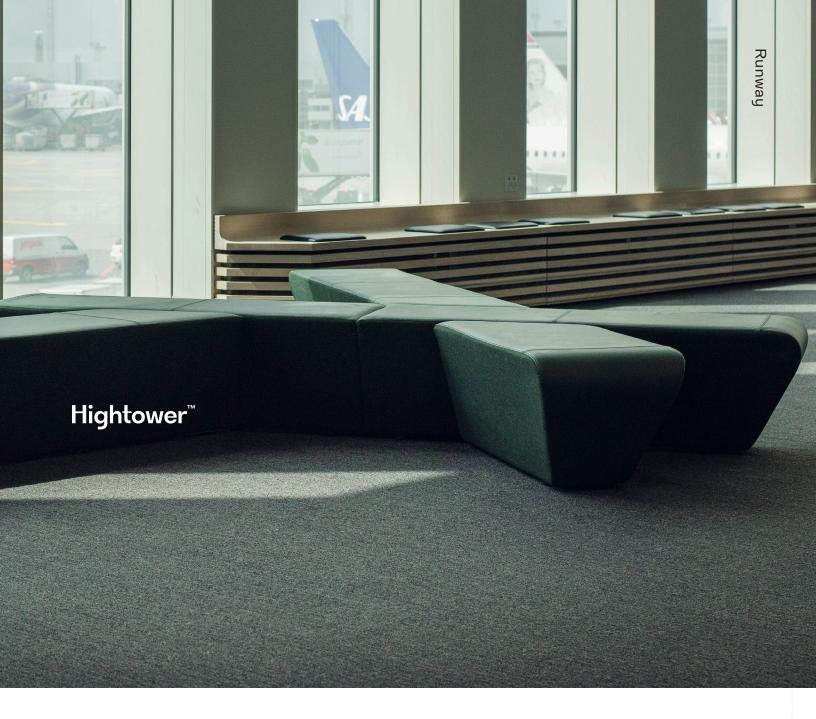

## Runway

Ideal for public spaces, Runway's universal units can be configured in endless variations to suit your specific needs. Designed by Busk + Hertzog, their signature stitching details and unique canted angles add an unexpected element to the series' dynamic and crowd-pleasing adaptability.