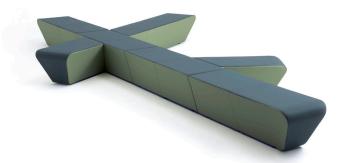

## Runway

Ideal for public spaces, Runway's universal units can be configured in endless variations to suit your specific needs. Designed by Busk + Hertzog, their signature stitching details and unique canted angles add an unexpected element to the series' dynamic and crowd-pleasing adaptability.

## MODELS:

| 2-Unit Base Set                     | Extension                          | Right-Side Facing<br>Small Addition | Left-Side Facing<br>Small Addition |  |
|-------------------------------------|------------------------------------|-------------------------------------|------------------------------------|--|
| GZ8000                              | GZ8001                             | GZ8002                              | GZ8003                             |  |
| L: 118"<br>W: 19.75"<br>SH: 17"     | L: 53.25"<br>W: 19.75"<br>SH: 17"  | L: 41.25"<br>W: 19.75"<br>SH: 17"   | L: 41.25"<br>W: 19.75"<br>SH: 17"  |  |
|                                     |                                    |                                     |                                    |  |
| Right-Side Facing<br>Large Addition | Left-Side Facing<br>Large Addition |                                     |                                    |  |
| GZ8004                              | GZ8005                             |                                     |                                    |  |
| L: 78.75"<br>W: 19.75"<br>SH: 17"   | L: 78.75"<br>W: 19.75"<br>SH: 17"  |                                     |                                    |  |
|                                     |                                    |                                     |                                    |  |