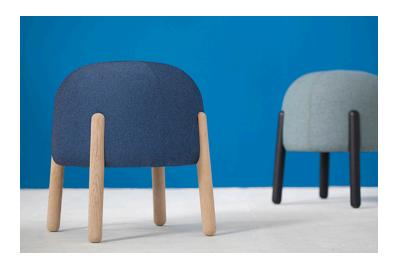

# Sally

Sally is a versatile stool that seeks to bridge the gap between private and public spaces. The compact size and light weight make it easy to move Sally around and enhances the versatility and functionality of the stool. Solid Soaped Oak legs add warmth and underline the light expression that references some of the most iconic products of the Nordic design heritage. Adding flair to any space, this lightweight and versatile stool from Busk + Hertzog will delight designers.

#### Stool

GZ1750B

D: 18" H: 17.75"