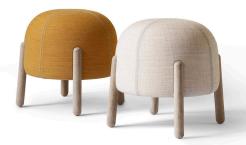

# Sally

Sally is a versatile stool that seeks to bridge the gap between private and public spaces. The compact size and light weight make it easy to move Sally around and enhances the versatility and functionality of the stool. Solid Soaped Oak legs add warmth and underline the light expression that references some of the most iconic products of the Nordic design heritage. Adding flair to any space, this lightweight and versatile stool from Busk + Hertzog will delight designers.

#### Stool

GZ1750B

D: 18" H: 17.75"