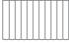

#### Medium Rectangle

TS3025

30" 15" W: D: H: 25"

FINISHES:

TS1525 W: 15"

Medium Square

**High Rectangle** 

TS3035

### Low Rectangle

TS3017 W: 30" D: 15" 17" H: