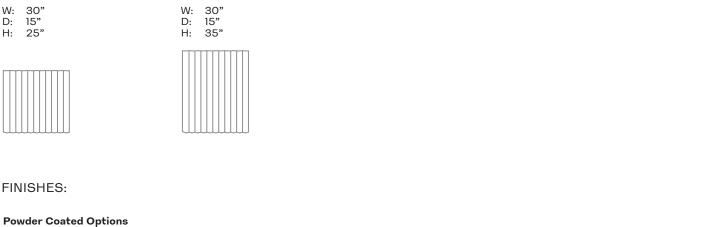

#### Medium Rectangle

TS3025

30" 15" W: D: H: 25"

FINISHES:

TS1525 W: 15"

Medium Square

**High Rectangle** 

TS3035

# D: H:

TS1535 W: 15"

**High Square** 

15"

35"