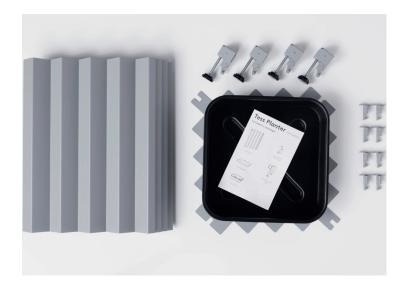

### **Tess Planters**

Playfully designed and thoughtfully crafted, the Tess Planters challenge the status quo of biophilic design. Each planter is designed to nest into another, offering the ability to create endless configurations. Whether you opt for a single striking piece or construct a vast composition, the options are truly limitless.