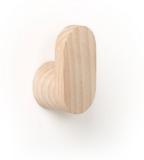

Simple, clean wall hook Carmen invites users to personal items as they arrive while it gives workspace entry areas a warm wall accent. Carmen is a wall hook and then some.

Walter is designed to be a graphical wall element providing the perfect landing place for small personal items. Think of Walter in entry ways, over desks, or in meeting rooms. Made from powder coated steel (so plenty of color options), Walter has small hooks to hang keys, cables, and other items, keeping them ready to go.

## MODELS:

| Carmen                          | Walter                   |  |
|---------------------------------|--------------------------|--|
| CMN-100                         | WLT-100                  |  |
| W: 1.75"<br>H: 3.25"<br>D: 1.6" | W: 11"<br>H: 9"<br>D: 5" |  |