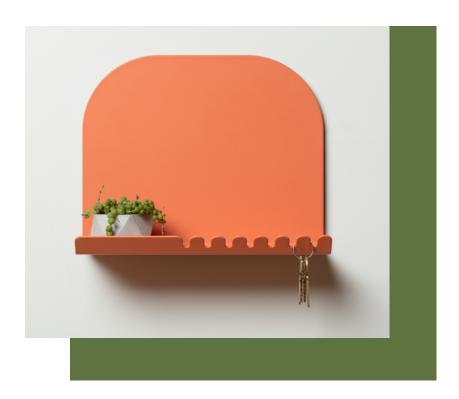

Simple, clean wall hook Carmen invites users to personal items as they arrive while it gives workspace entry areas a warm wall accent. Carmen is a wall hook and then some.

Walter is designed to be a graphical wall element providing the perfect landing place for small personal items. Think of Walter in entry ways, over desks, or in meeting rooms. Made from powder coated steel (so plenty of color options), Walter has small hooks to hang keys, cables, and other items, keeping them ready to go.

## MODELS:

| Carmen                          | Walter                   |  |
|---------------------------------|--------------------------|--|
| CMN-100                         | WLT-100                  |  |
| W: 1.75"<br>H: 3.25"<br>D: 1.6" | W: 11"<br>H: 9"<br>D: 5" |  |

## **Carmen Wall Hook Option**

| White<br>Ash | Fog | Linen |
|--------------|-----|-------|

Terra Cotta

Stone

Powder Coat Color Options (Walter)

Moss