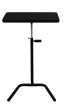

## **Y-Table**

#### FDYT005

W: 18.1"

D: 13" H: 24.3"-32"

# **Base Option**

Matte Black Powder Coat

**Table Top Options** 

This product has one or more sustainable attributes. Refer to hightoweraccess.com/sustainability for more information.