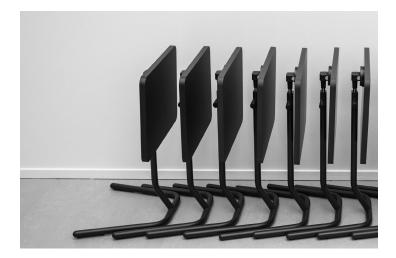

#### Y-Table

Lightweight, height adjustable, and easy to maneuverer, the Y-table inspires exploration of various set ups to create a workspace experience that is perfectly tailored to the needs of the user. The degree of flexibility the Y-table offers enables a touch-down working style, keeping users connected wherever they are, and engaging in impromptu, purposeful work — perfect for those AHA! moments.