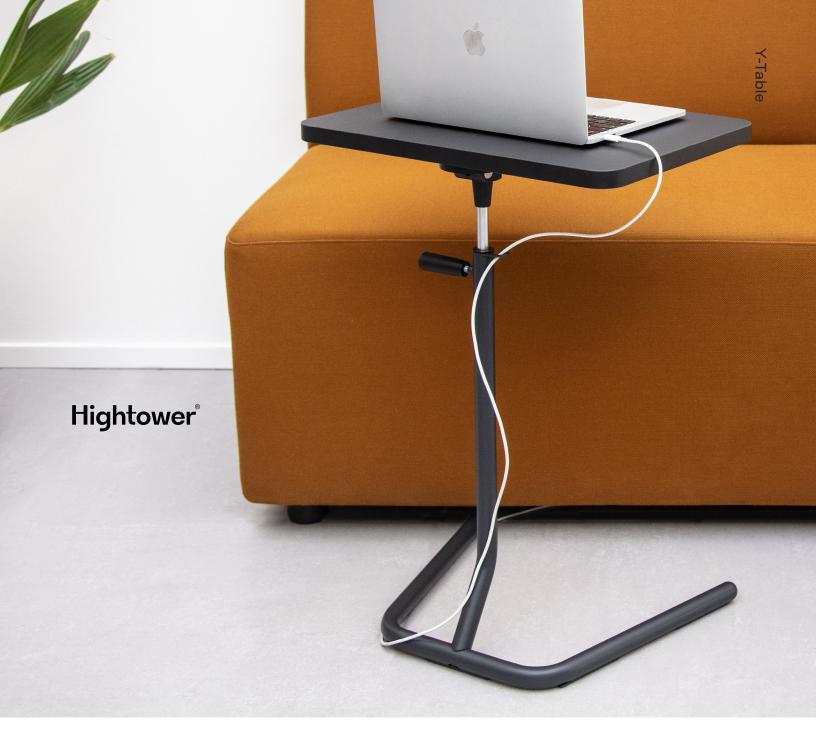

#### Y-Table

Lightweight, height adjustable, and easy to maneuverer, the Y-table inspires exploration of various set ups to create a workspace experience that is perfectly tailored to the needs of the user. The degree of flexibility the Y-table offers enables a touch-down working style, keeping users connected wherever they are, and engaging in impromptu, purposeful work — perfect for those AHA! moments.

## **Y-Table**

#### FDYT005

W: 18.1"

D: 13" H: 24.3"-32"