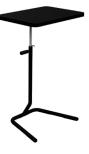

## **Y-Table**

#### FDYT005

W: 18.1"

D: 13" H: 24.3"-32"

# **Base Option**

Matte Black Powder Coat

**Table Top Options** 

This product has one or more sustainable attributes. Refer to hightoweraccess.com/sustainability for more information.