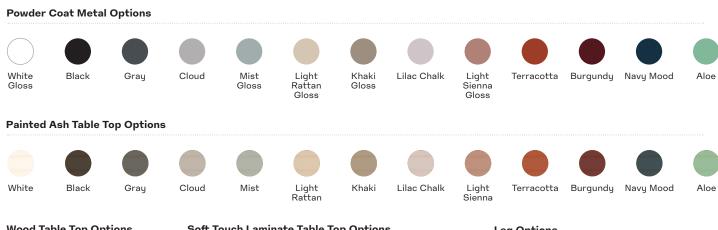

### FINISHES:

## **Wood Table Top Options**

### **Soft Touch Laminate Table Top Options**

### **Leg Options**

Solid Ash Solid Walnut

Black

Solid Ash Solid Walnut

Black Lacquered Solid Ash

White Lacquered Solid Ash