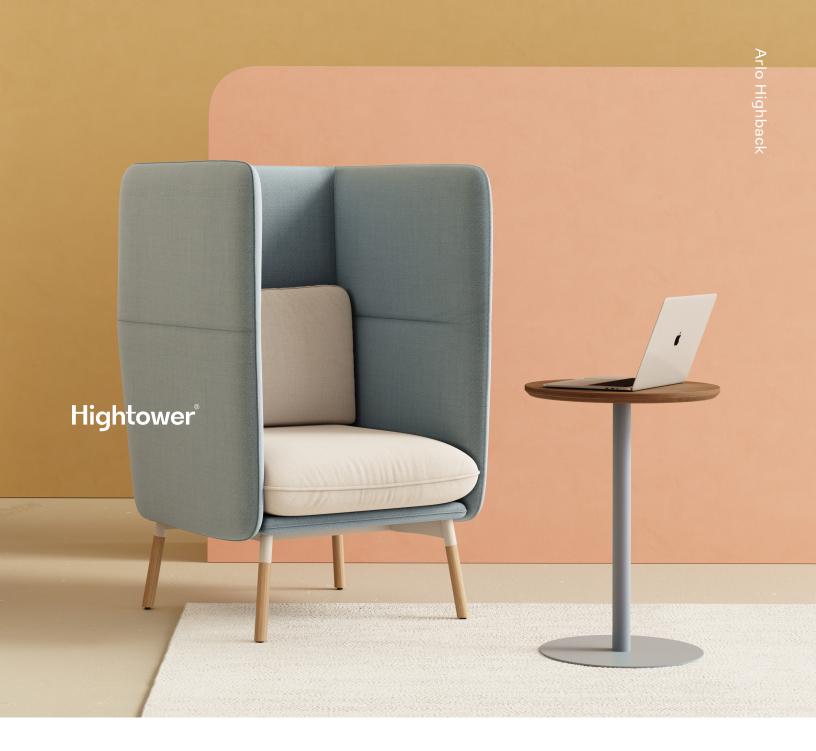

# Arlo Highback

Inspired by the way people interact in today's office environments, Arlo is a flexible, inviting lounge series that adapts to users as their needs shift throughout the day - providing maximum comfort and versatility. Ash or walnut legs with powder coated metal accents are functional design details that offer an interesting contrast to the soft edges and lush look of the upholstered elements. Add optional Pivot Tables to turn any lounge space into an instant workspace.