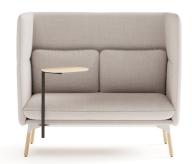

# Arlo Highback

Inspired by the way people interact in today's office environments, Arlo is a flexible, inviting lounge series that adapts to users as their needs shift throughout the day - providing maximum comfort and versatility. Ash or walnut legs with powder coated metal accents are functional design details that offer an interesting contrast to the soft edges and lush look of the upholstered elements. Add optional Pivot Tables to turn any lounge space into an instant workspace.

#### MODELS:

For the most up-to-date product information, please visit hightoweraccess.com.

| Arlo Highback Lounge                  | Arlo Highback Settee                  | Arlo Highback Sofa                    | Arlo Pivot Table*                            |
|---------------------------------------|---------------------------------------|---------------------------------------|----------------------------------------------|
| AR150                                 | AR250                                 | AR350                                 | AR700                                        |
| W: 31"<br>D: 30"<br>H: 48"<br>SH: 17" | W: 54"<br>D: 30"<br>H: 48"<br>SH: 17" | W: 80"<br>D: 30"<br>H: 48"<br>SH: 17" | W: 15"<br>D: 10"<br>H: 27.75"                |
|                                       |                                       |                                       |                                              |
|                                       |                                       |                                       | *Available only on Settee<br>and Sofa models |