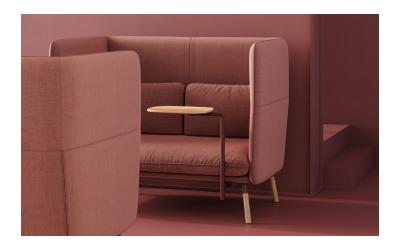

# Arlo Highback

Inspired by the way people interact in today's office environments, Arlo is a flexible, inviting lounge series that adapts to users as their needs shift throughout the day - providing maximum comfort and versatility. Ash or walnut legs with powder coated metal accents are functional design details that offer an interesting contrast to the soft edges and lush look of the upholstered elements. Add optional Pivot Tables to turn any lounge space into an instant workspace.

#### MODELS:

For the most up-to-date product information, please visit hightoweraccess.com.

| Arlo Highback Lounge                  | Arlo Highback Settee                  | Arlo Highback Sofa                    | Arlo Pivot Table*                            |
|---------------------------------------|---------------------------------------|---------------------------------------|----------------------------------------------|
| AR150                                 | AR250                                 | AR350                                 | AR700                                        |
| W: 31"<br>D: 30"<br>H: 48"<br>SH: 17" | W: 54"<br>D: 30"<br>H: 48"<br>SH: 17" | W: 80"<br>D: 30"<br>H: 48"<br>SH: 17" | W: 15"<br>D: 10"<br>H: 27.75"                |
|                                       |                                       |                                       |                                              |
|                                       |                                       |                                       | *Available only on Settee<br>and Sofa models |