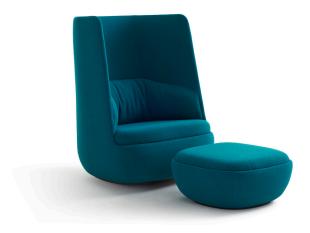

## Gimbal Highback

The Gimbal Highback Lounge was built with just enough movement to expel energy, allowing for a longer duration of sit. A cure for the common fidgeter, the subtle movement boosts focus, memory and attention, while the highback offers privacy for the perfect heads-down work session.

| Gimbal    | Gimbal   |
|-----------|----------|
| Ottoman   | Headrest |
| HT4120    | HT4100HR |
| H: 13.7"  | W: 13.5" |
| D: 27.75" | H: 9"    |
| DIA: 37"  | D: 1"    |
|           |          |