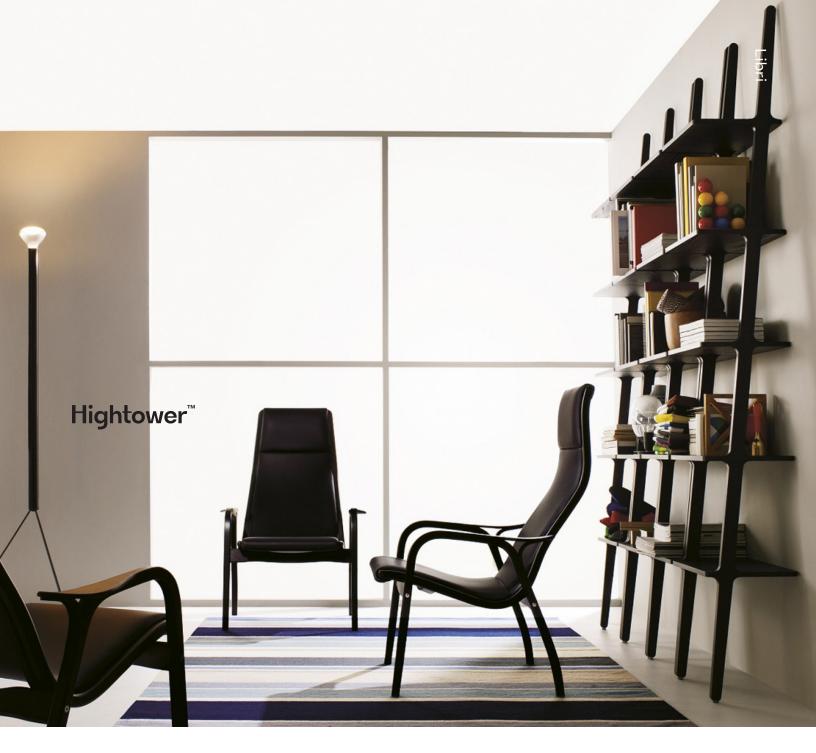

## Libri

With a sculpted, playful ladder vibe, Libri represents a new look for bookshelves. Libri also makes an impactful wall or space definer. Libri has adjustable legs and is available in four different heights in natural, white or black stained ash veneer and oak.