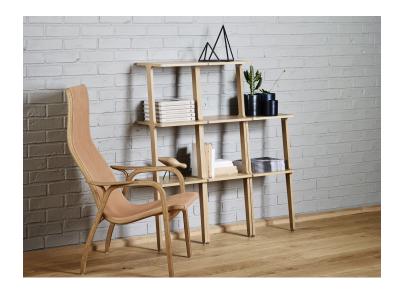

## Libri

With a sculpted, playful ladder vibe, Libri represents a new look for bookshelves. Libri also makes an impactful wall or space definer. Libri has adjustable legs and is available in four different heights in natural, white or black stained ash veneer and oak.