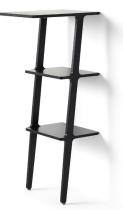

## Libri

With a sculpted, playful ladder vibe, Libri represents a new look for bookshelves. Libri also makes an impactful wall or space definer. Libri has adjustable legs and is available in four different heights in natural, white or black stained ash veneer and oak.

## MODELS:

| Libri 2 Shelf                    | Libri 3 Shelf                    | Libri 4 Shelf                    | Libri 5 Shelf                    |
|----------------------------------|----------------------------------|----------------------------------|----------------------------------|
| S26651                           | S26652                           | S26653                           | S26650                           |
| W: 14.9"<br>D: 11.8"<br>H: 30.3" | W: 14.9"<br>D: 11.8"<br>H: 44.9" | W: 14.9"<br>D: 11.8"<br>H: 59.4" | W: 14.9"<br>D: 11.8"<br>H: 89.4" |
|                                  |                                  |                                  |                                  |