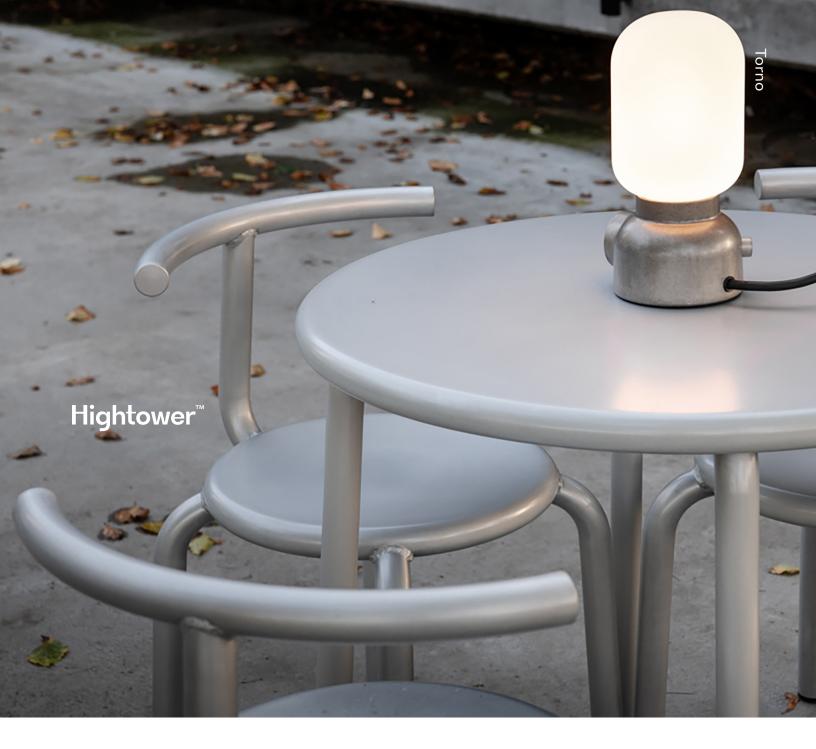

## Torno

Built for indoor or outdoor use, the Torno Collection offers effortless versatility. The chair, stool and table are simple and inviting, while being highly functional for various uses. The pieces are behaviorally-led and designed to allow users a range of mobility to find what position makes the user most comfortable.