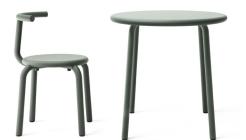

## Torno

Built for indoor or outdoor use, the Torno Collection offers effortless versatility. The chair, stool and table are simple and inviting, while being highly functional for various uses. The pieces are behaviorally-led and designed to allow users a range of mobility to find what position makes the user most comfortable.

## MODELS:

| Torno Chair                              | Torno Stool                              | Torno Table         |
|------------------------------------------|------------------------------------------|---------------------|
| GZTNUG100                                | GZTNUS200                                | GZTNUT300           |
| D: 22.5"<br>H: 29"<br>SH: 18"<br>SD: 16" | D: 22.5"<br>H: 18"<br>SH: 18"<br>SD: 16" | D: 29.75"<br>H: 29" |