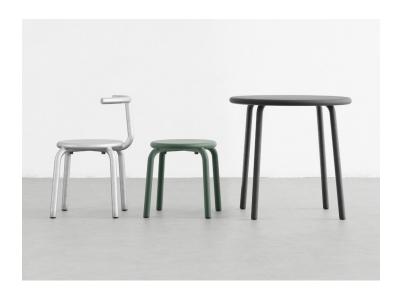

## Torno

Built for indoor or outdoor use, the Torno Collection offers effortless versatility. The chair, stool and table are simple and inviting, while being highly functional for various uses. The pieces are behaviorally-led and designed to allow users a range of mobility to find what position makes the user most comfortable.

## MODELS:

| Torno Chair                              | Torno Stool                              | Torno Table         |
|------------------------------------------|------------------------------------------|---------------------|
| GZTNUG100                                | GZTNUS200                                | GZTNUT300           |
| D: 22.5"<br>H: 29"<br>SH: 18"<br>SD: 16" | D: 22.5"<br>H: 18"<br>SH: 18"<br>SD: 16" | D: 29.75"<br>H: 29" |